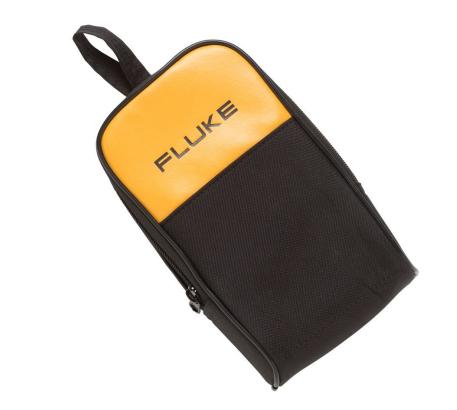

## Fluke C25 Large Soft Case for DMMs

#### Product overview: Fluke C25 Large Soft Case for DMMs

Give your Fluke tools the protection they deserve. You bought the best, why not protect them with Fluke cases. The C25 carrying case is a durable, zippered carrying case with padding and inside pocket, and high quality polyester exterior. It includes a convenient hand strap and carries most of Fluke's popular digital multimeters. Our most popular case sold to