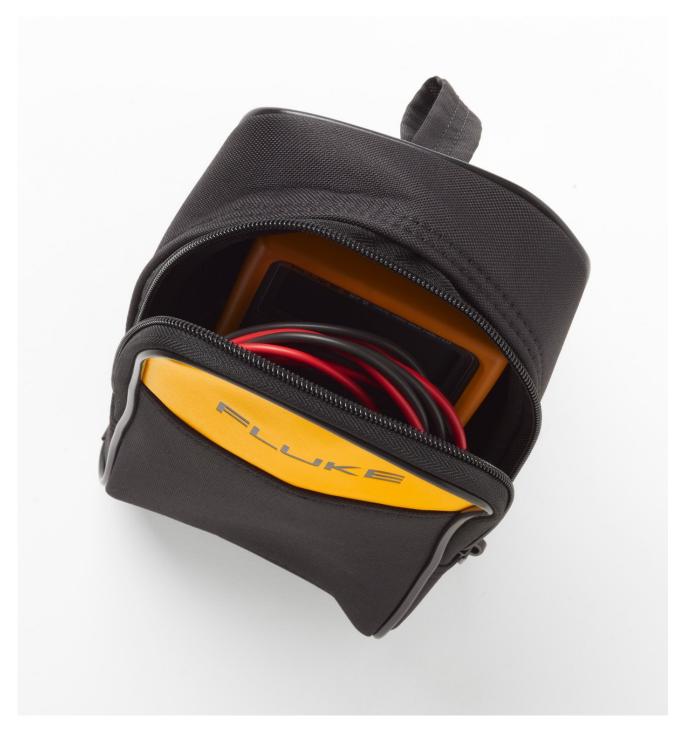

#### Product overview: Fluke C25 Large Soft Case for DMMs

Give your Fluke tools the protection they deserve. You bought the best, why not protect them with Fluke cases. The C25 carrying case is a durable, zippered carrying case with padding and inside pocket, and high quality polyester exterior. It includes a convenient hand strap and carries most of Fluke's popular digital multimeters. Our most popular case sold to