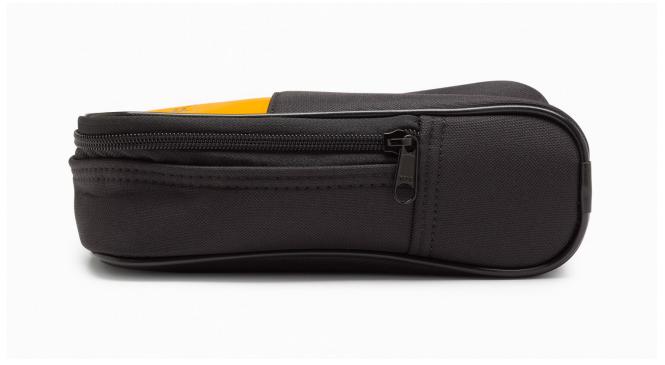

#### Product overview: Fluke C25 Large Soft Case for DMMs

Give your Fluke tools the protection they deserve. You bought the best, why not protect them with Fluke cases. The C25 carrying case is a durable, zippered carrying case with padding and inside pocket, and high quality polyester exterior. It includes a convenient hand strap and carries most of Fluke's popular digital multimeters. Our most popular case sold to

# Dimensions (H x W x D) 218 x 128 x 64 mm 8.6 x 5 x 2.52 in